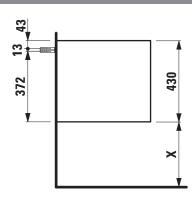

## Open shelf element 40910.1

| TECHNICAL DA        | TA                                                |                      |                                                 |
|---------------------|---------------------------------------------------|----------------------|-------------------------------------------------|
| Order no.           | 40910.1                                           | Mounting information | The walls installed on must meet the require-   |
| Dimensions (WxHxD)  | 300 x 430 x 500 mm                                |                      | ments of the furniture in terms of weight and   |
| Specification       | Body - lacquered surface veneer with              |                      | the supplied fastening elements. If this cannot |
|                     | solid wood edges                                  |                      | be guaranteed another method of installation    |
|                     | With hidden wall fixation                         |                      | needs to be chosen. For example with feet.      |
|                     | 1 fixed shelf                                     | Colours              | 250 - Light oak                                 |
| Weight              | 9,5 kg                                            |                      | 251 - Dark oak                                  |
| Mounting acc. incl. | Installation set for furniture, order no. 49664.0 |                      |                                                 |

## TECHNICAL DRAWINGS / S 1 : 20

X =The exact hight must be set during installation.