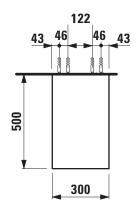

## Open shelf element 40910.1

| TECHNICAL DA        | TA                                                |                      |                                                 |
|---------------------|---------------------------------------------------|----------------------|-------------------------------------------------|
| Order no.           | 40910.1                                           | Mounting information | The walls installed on must meet the require-   |
| Dimensions (WxHxD)  | 300 x 430 x 500 mm                                |                      | ments of the furniture in terms of weight and   |
| Specification       | Body - lacquered surface veneer with              |                      | the supplied fastening elements. If this cannot |
|                     | solid wood edges                                  |                      | be guaranteed another method of installation    |
|                     | With hidden wall fixation                         |                      | needs to be chosen. For example with feet.      |
|                     | 1 fixed shelf                                     | Colours              | 250 - Light oak                                 |
| Weight              | 9,5 kg                                            |                      | 251 - Dark oak                                  |
| Mounting acc. incl. | Installation set for furniture, order no. 49664.0 |                      |                                                 |

## TECHNICAL DRAWINGS / S 1 : 20

X =The exact hight must be set during installation.