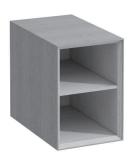

## Open shelf element 40910.1

| TECHNICAL DA        | TA                                                |                      |                                                 |
|---------------------|---------------------------------------------------|----------------------|-------------------------------------------------|
| Order no.           | 40910.1                                           | Mounting information | The walls installed on must meet the require-   |
| Dimensions (WxHxD)  | 300 x 430 x 500 mm                                |                      | ments of the furniture in terms of weight and   |
| Specification       | Body - lacquered surface veneer with              |                      | the supplied fastening elements. If this cannot |
|                     | solid wood edges                                  |                      | be guaranteed another method of installation    |
|                     | With hidden wall fixation                         |                      | needs to be chosen. For example with feet.      |
|                     | 1 fixed shelf                                     | Colours              | 250 - Light oak                                 |
| Weight              | 9,5 kg                                            |                      | 251 - Dark oak                                  |
| Mounting acc. incl. | Installation set for furniture, order no. 49664.0 |                      |                                                 |